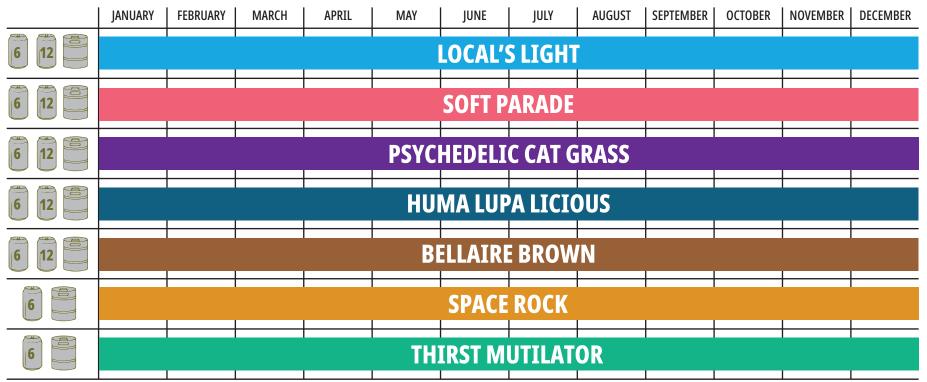

# SHORT'S 2023

**2023 RELEASE CALENDAR** 



#### **ALWAYS AVAILABLE**



### **CITRUS SEASONAL**

|   | JANUARY | FEBRUARY | MARCH  | APRIL | MAY             | JUNE    | JULY  | AUGUST | SEPTEMBER | OCTOBER   | NOVEMBER | DECEMBER |
|---|---------|----------|--------|-------|-----------------|---------|-------|--------|-----------|-----------|----------|----------|
| 6 | F       | OWER     | OF LOV | E     |                 |         |       |        |           |           |          |          |
| 6 |         |          |        | ļ     | SOFT P <i>A</i> | ARADE S | SHAND | (      |           |           |          |          |
| 6 |         |          |        |       |                 |         |       | MEL    | T MY B    | RAIN      |          |          |
| 6 |         |          |        |       |                 |         |       |        |