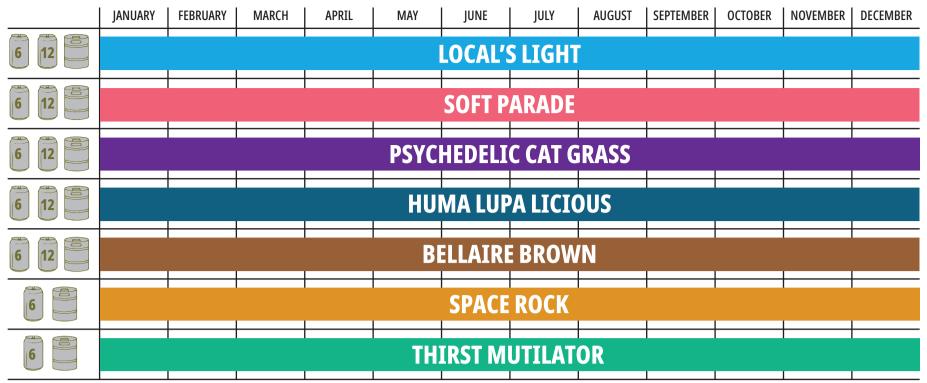

# SHERT'S 202

**2023 RELEASE CALENDAR** 



### **ALWAYS AVAILABLE**



### **CITRUS SEASONAL**

|   | JANUARY | FEBRUARY | MARCH  | APRIL | MAY             | JUNE    | JULY  | AUGUST | SEPTEMBER | OCTOBER | NOVEMBER | DECEMBER |
|---|---------|----------|--------|-------|-----------------|---------|-------|--------|-----------|---------|----------|----------|
| 6 | P       | OWER     | OF LOV | E     |                 |         |       |        |           |         |          |          |
| 6 |         |          |        |       | SOFT P <i>P</i> | ARADE S | SHAND | 1      |           |         |          |          |
| 6 |         |          |        |       |                 |         |       | MEL    | T MY B    | RAIN    |          |          |
| 6 |         |          |        |       |                 |         |       |        |           | Μ