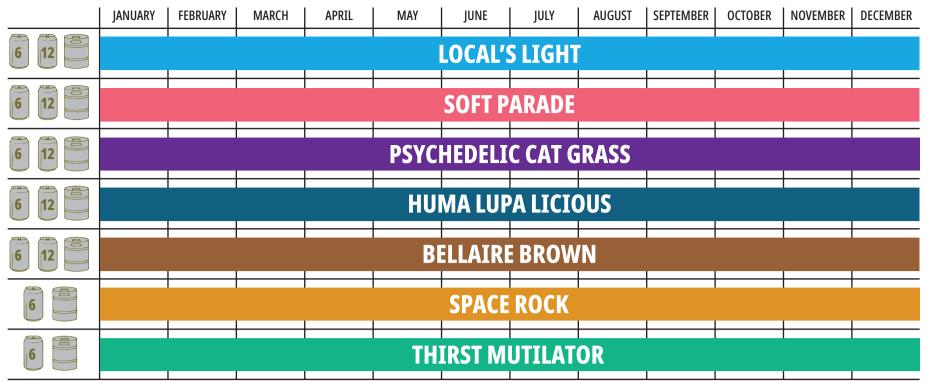

# SHORT'S 202

**2023 RELEASE CALENDAR** 



### **ALWAYS AVAILABLE**



### **CITRUS SEASONAL**

|   | JANUARY | FEBRUARY | MARCH  | APRIL | MAY             | JUNE    | JULY  | AUGUST | SEPTEMBER | OCTOBER | NOVEMBER | DECEMBER |
|---|---------|----------|--------|-------|-----------------|---------|-------|--------|-----------|---------|----------|----------|
| 6 | P       | OWER     | OF LOV | E     |                 |         |       |        |           |         |          |          |
| 6 |         |          |        | 9     | SOFT P <i>A</i> | ARADE S | SHAND | 1      |           |         |          |          |
| 6 |         |          |        |       |                 |         |       | MEL    | T MY BI   | RAIN    |          |          |
| 6 |         |          |        |       |                 |         |       |        |           | Μ